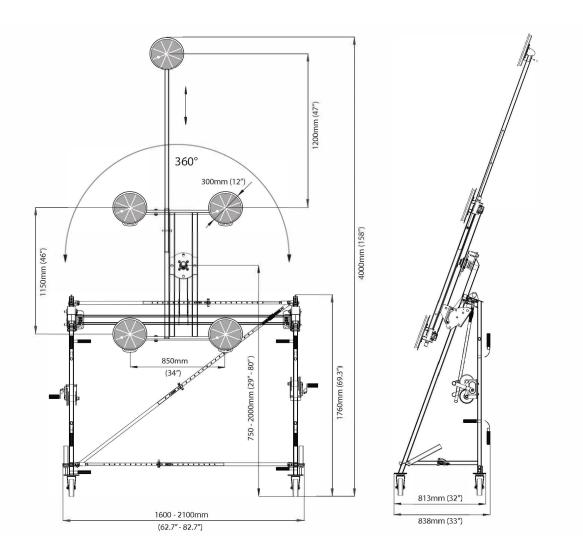

#### FEATURES

| FEATORES                                         |                                          |
|--------------------------------------------------|------------------------------------------|
| Capacity: 400kg (880lbs)                         | OPTIONS                                  |
| Handles glass to 4500 x 1500 mm (176" - 60")     | All terrain 300mm (12")<br>wheels        |
| 4 x 300mm (12") and 1 x 250mm (1 O") vacuum cups | Window frame lifter                      |
| Portable for on-site glazing                     | Rear Outrigger<br>Legs for internal sets |
| Moves through doorways                           | Battery powered<br>vacuum pump           |
| Side shift for side pocket glazing               |                                          |
| 2 man operation                                  |                                          |
| Assembles in minutes on-site                     |                                          |
| Machine weight - 3 x 46kg (100lbs)               |                                          |