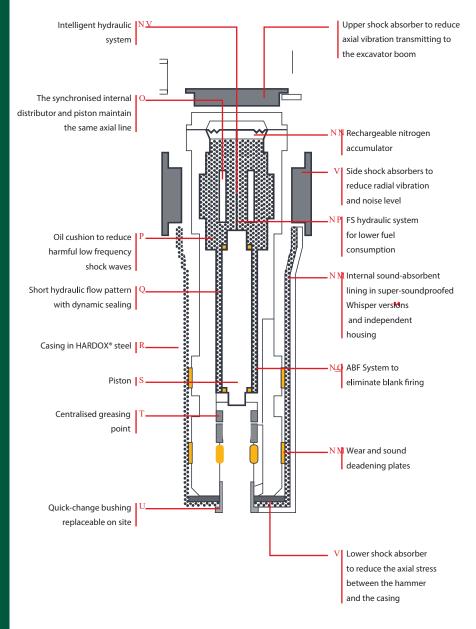

## **Product features & specifications**

| SPECIFICATIONS                      |                         |
|-------------------------------------|-------------------------|
| Operating weight                    | 130-160kg               |
| Weight of hammer<br>(when operated) | 230kg                   |
| Carrier weight (min)                | 1.4tons                 |
| Carrier weight (max)                | 5tons                   |
| Tool diameter                       | 48mm                    |
| Pressure adjusted (to excavator)    | 160 bars                |
| Back pressure max                   | 12 bars                 |
| Number of blows per<br>minute       | 540 ÷<br>1540 n/<br>min |
| Impact energy                       | 500kj                   |