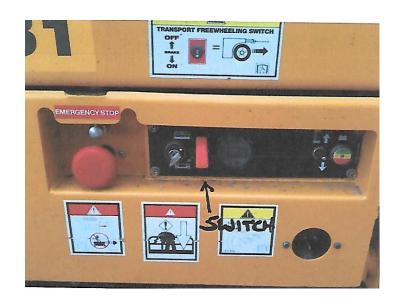

### This machine has electric freewheel.

Refer to picture:

- Locate freewheel switch under red cover to right hand side of emergency stop button.
- 2. Lift cover and operate switch to release brake.

### **WARNING**

## With brake released there are now no brakes.

After moving machine:

1. Engage brakes by returning switch to normal position and closing red cover.

This will allow brakes to operate normally.