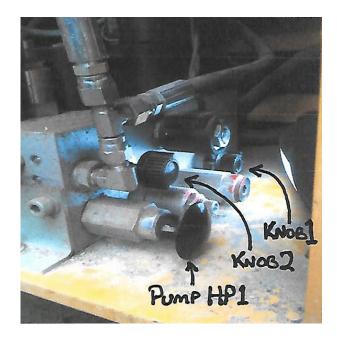

Refer to picture:

- 1. Open tap (knob 1)
- 2. Close tap (knob 2)
- 3. Pump hand pump **HP1** until brake is released.

## **WARNING**

With brake released there are now no brakes.

After moving machine:

Close tap (knob 1)
Open tap (knob 2)

This will allow brakes to operate normally.

Do not under any circumstances attempt any repairs. Please call your local Hiredepot branch for assistance.