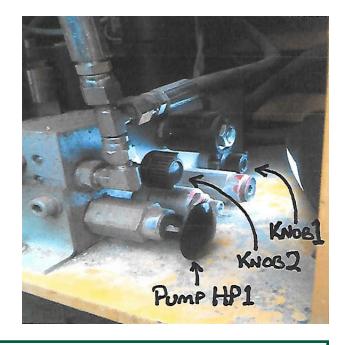

Refer to picture:

- 1. Open tap (knob 1)
- 2. Close tap (knob 2)
- Pump hand pump HP1 until brake is released.

## **WARNING**

With brake released there are now no brakes.

After moving machine:

- 1. Close tap (knob 1)
- 2. Open tap (knob 2)

This will allow brakes to operate normally.

Do not under any circumstances attempt any repairs. Please call your local Hiredepot branch for assistance.