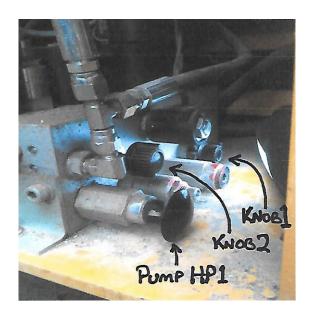

Refer to picture:

- 1. Close tap (knob 1)
- 2. Open tap (knob 2)
- Pump hand pump HP1 until brake is released.

## **WARNING**

With brake released there are now <u>no</u> <u>brakes.</u>

After moving machine:

- 1. Open tap (knob 1)
- 2 Close tap (knob 2)

This will allow brakes to operate normally.