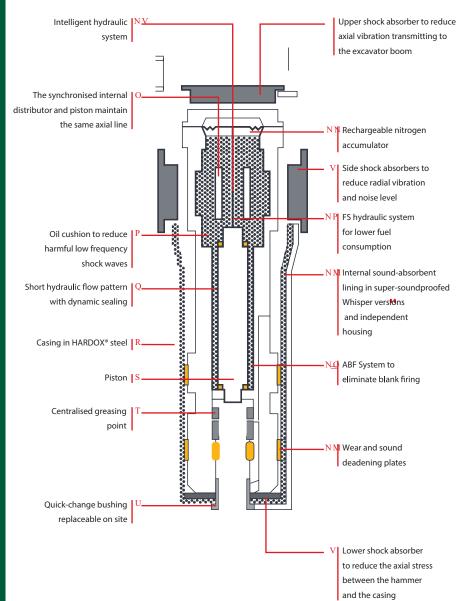

## **SPECIFICATIONS SHEET**

## **HIRE DEPOT**

### **Product features & specifications**



| SPECIFICATIONS                |                         |
|-------------------------------|-------------------------|
| Breaking power                | 230 joule               |
| Excavator weight              | 1.6 ton                 |
| Weight (hammer)               | 98kg                    |
| Steel diameter                | 45mm                    |
| Pressure adjusted             | 160 bars                |
| Back pressure max             | 11 bars                 |
| Number of blows per<br>minute | 540 ÷<br>2040 n/<br>min |

#### ALSO REFER TO:

- 1. Specifications sheet excavator 1.6 ton
- 2. Hazard assessment sheet excavator
- **3.** Operating procedure excavator

#### **RELATED ITEMS**

Post hole digger | Toro mini loader | Bobcat (mini and midsize) | Trencher | Auger | Ripp