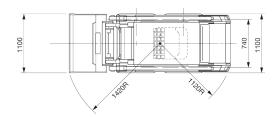

## **Product features & specifications**

| CONTROLS                                  |                                                                          |
|-------------------------------------------|--------------------------------------------------------------------------|
| Steering                                  | Forward, reverse,<br>variable speed, two<br>hand lever                   |
| Drive                                     | Two Hydrostatic<br>Transmissions<br>with<br>infinitely variable<br>speed |
| FUEL                                      |                                                                          |
| Fuel capacity (litres)                    | 35                                                                       |
| PERFORMANCE                               |                                                                          |
| Overall width (without bucket)            | 890mm                                                                    |
| Overall height                            | 1825mm                                                                   |
| Overall length (with bucket)              | 2445mm                                                                   |
| Tipping load (SAE)                        | 640kg                                                                    |
| Operating load (SAE)                      | 320kg                                                                    |
| Ground clearance (centre)                 | 180mm                                                                    |
| Machine weight (with fuel and std bucket) | 1120kg                                                                   |
| Dump height (dump angle 38°)              | 1835mm                                                                   |
| Reach fully raised (dump angle 38°)       | 430mm                                                                    |
| Dump angle (max)                          | 38deg                                                                    |
| Raising time (full load)                  | 5.2sec                                                                   |
| Lowering time (no load)                   | 3.5sec                                                                   |
| Dump time                                 | 3.5sec                                                                   |
| Travel speed (forward)                    | 9km/h                                                                    |
| Travel speed (reverse)                    | 9km/h                                                                    |
| Clearance circle (with bucket)            | 1420mm                                                                   |
| Gradeability (forward)                    | 31%                                                                      |
| Gradeability (reverse)                    | 58%                                                                      |