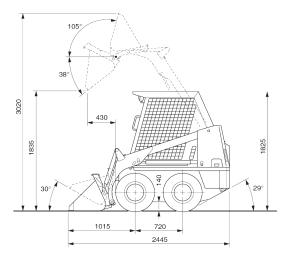

## **Product features & specifications**

| CONTROLS                                  |                                                                          |
|-------------------------------------------|--------------------------------------------------------------------------|
| Steering                                  | Forward, reverse,<br>variable speed, two<br>hand lever                   |
| Drive                                     | Two Hydrostatic<br>Transmissions<br>with<br>infinitely variable<br>speed |
| FUEL                                      |                                                                          |
| Fuel capacity (litres)                    | 35                                                                       |
| PERFORMANCE                               |                                                                          |
| Overall width (without bucket)            | 890mm                                                                    |
| Overall height                            | 1825mm                                                                   |
| Overall length (with bucket)              | 2445mm                                                                   |
| Tipping load (SAE)                        | 640kg                                                                    |
| Operating load (SAE)                      | 320kg                                                                    |
| Ground clearance (centre)                 | 180mm                                                                    |
| Machine weight (with fuel and std bucket) | 1120kg                                                                   |
| Dump height (dump angle 38°)              | 1835mm                                                                   |
| Reach fully raised (dump angle 38°)       | 430mm                                                                    |
| Dump angle (max)                          | 38deg                                                                    |
| Raising time (full load)                  | 5.2sec                                                                   |
| Lowering time (no load)                   | 3.5sec                                                                   |
| Dump time                                 | 3.5sec                                                                   |
| Travel speed (forward)                    | 9km/h                                                                    |
| Travel speed (reverse)                    | 9km/h                                                                    |
| Clearance circle (with bucket)            | 1420mm                                                                   |
| Gradeability (forward)                    | 31%                                                                      |
| Gradeability (reverse)                    | 58%                                                                      |